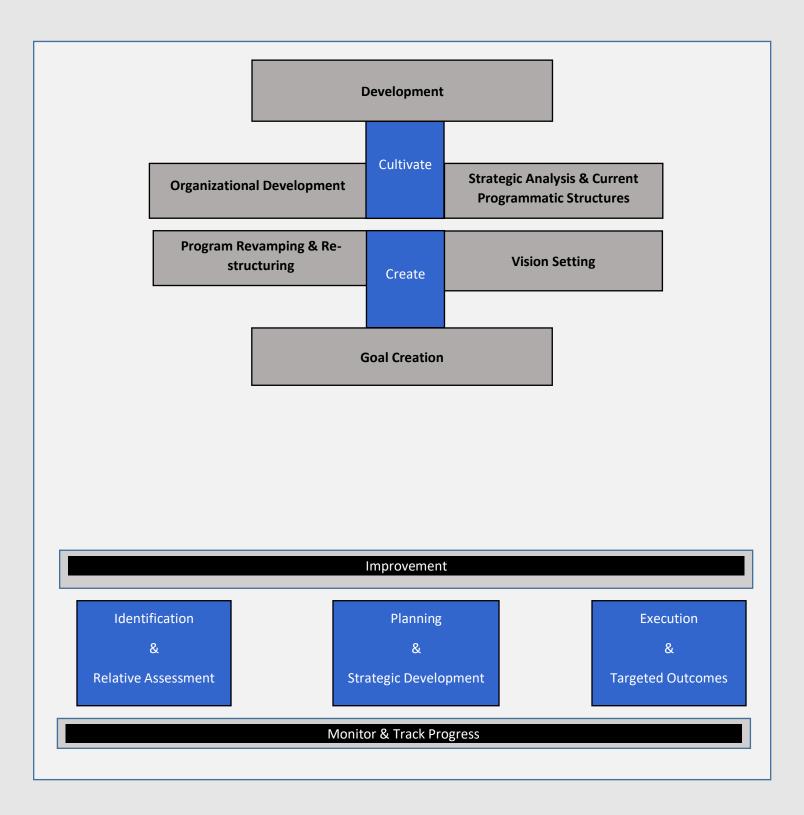

### **Purpose over Perfection**

Life is full of colorful experiences. In order to live a life of impact you must understand how to create the meaningful opportunities for all.

Eye of Sky provides professional services dedicated to helping schools community or individuals develop their modes of impact.

# Why EyeOfSky Consulting?

### Partnerships that matter!

Impact that counts!

- ✓ Program Development & Consulting
- ✓ Nonprofit Development & Support
- ✓ School Operations
- ✓ Business & Operational Systems & Routines
- ✓ Religious Institutions Clergy & Personnel
- ✓ Staff and or School Based Learning Methods
- ✓ Employee & Staff Development
- Management & Leadership Coaching & Mentoring
  Opportunities
- Organization/Business Layout Redesigning & Space Improvement
- ✓ Student Centered Culture Sessions Develop Identity
- ✓ Program Development & Positive Behavior Systems